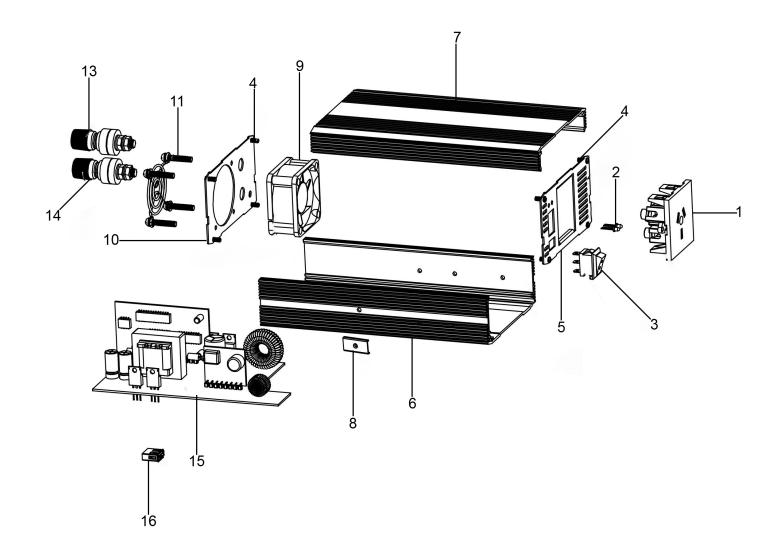

## **Power Inverter Pure Sine Wave 300W 12V** DC - 230V 50Hz

Model No: PSI300.V2

| Item | Part No.     | Description                      |
|------|--------------|----------------------------------|
| 1    | PSI1000.01   | Socket                           |
| 2    | PSI1000.02   | Indicator Light                  |
| 3    | PSI1000.03   | Switch, Power Rocker             |
| 4    | PSI1000.04   | Rd Head S/T Screw M3 x 6mm Black |
| 5    | PSI600.05    | Front Panel                      |
| 6    | PSI300.V2-06 | Lower Panel                      |
| 7    | PSI300.V2-07 | Upper Panel                      |
| 8    | PSI1000.08   | Side Cover                       |
| 9    | PSI300.V2-09 | Fan                              |

| Item | Part No.     | Description                        |
|------|--------------|------------------------------------|
| 10   | PSI300.V2-10 | Fan Cover                          |
| 11   | PSI300.V2-11 | Screw                              |
| 13   | PSI600.13    | Terminal, Positive                 |
| 14   | PSI600.14    | Terminal, Negative                 |
| 15   | PSI300.V2-15 | Circuit Board                      |
| 16   | PSI300.V2-16 | USB Port                           |
|      | PSI300.V2-17 | Cigarette Lighter Plug (Not Shown) |
|      | PSI300.V2-18 | Fuse (Not Shown)                   |